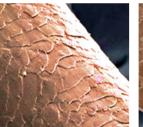

HEALTHY CUTICLE

DAMAGED CUTICLE

When the cuticle is not compacted, the scales are raised and thus the hair's inner core is more exposed. Hair becomes brittle, dull, difficult to comb and style and split hairs start appearing. Raised scales also result in greater friction in the hair, which further complicates things. The foregoing is defined as sensitive hair.

### CAUSES BEHIND SENSITIVE HAIR:

Improper use of chemical treatments at the salon.

Exposure to the weather (sunlight, chlorine, saltwater and wind).

Aggressive action of hairdryer and irons.

Frequent brushing.