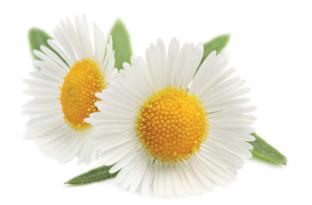

### Alpha-bisabolol,

A component of the essential oil obtained from the flowers of chamomile (Matricaria Recutita). Its soothing, alleviating, relaxing and anti-irritant effects guarantee the customer an absolutely comfortable service.