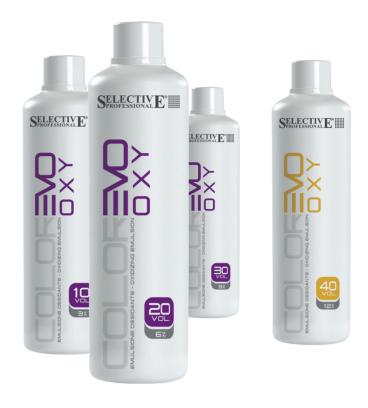

## COLOREVO

OXIDIZING EMULSIONS formulated for striking results when combined with COLOR**EVO** 

Pleasantly perfumed, when combined with COLOR**EVO** they offer:

- Perfect adherence of the mixture.
- Complete covering of white hair.
- Maximum brightness and long-lasting color.
- Perfect evolution of the bleaching action.
- Reduce the risk of irritation.

### **COLOREVO OXY** contains: