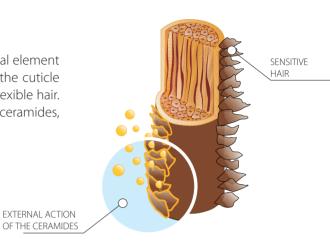

### WHY CERAMIDES?

Ceramides are a particular kind of lipid that play a primary role in the hair's health. Ceramides are a structural element of the cuticle, the hair's external coating, which is made of scale-like, flattened cells. Ceramides compact the cuticle allowing it to protect the hair's inner core from external aggressive agents: for healthy, bright, strong and flexible hair. Loss of ceramides can occur due to a number of reasons, and it is absolutely essential to supplement ceramides, especially when dealing with a sensitive cuticle.

HEALTHY CUTICLE

DAMAGED CUTICLE

When the cuticle is not compacted, the scales are raised and thus the hair's inner core is more exposed. Hair becomes brittle, dull, difficult to comb and style and split hairs start appearing. Raised scales also result in greater friction in the hair, which further complicates things. The foregoing is defined as sensitive hair.