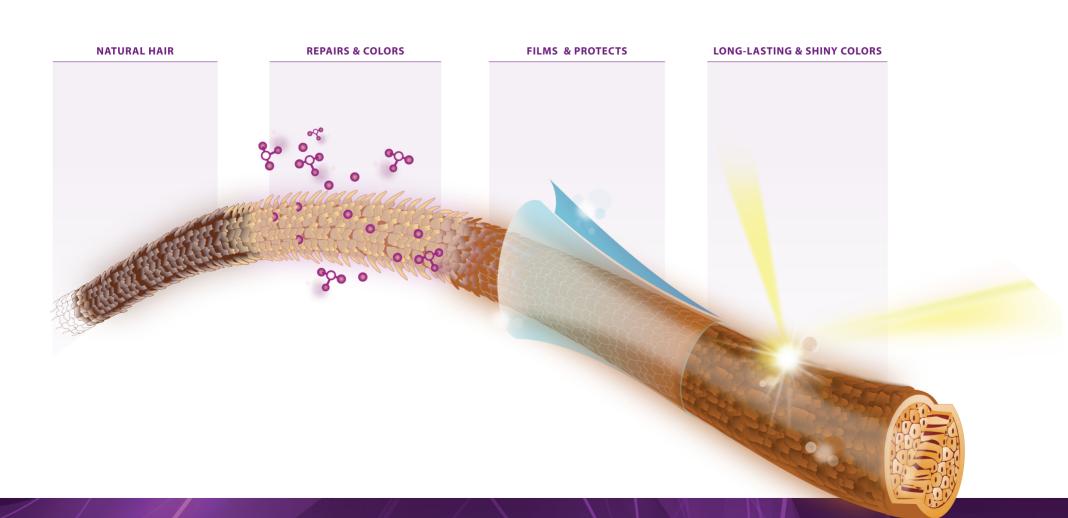

### UNPARALLELED COLOR, HEALTHY HAIR, THRILLING RESULTS

Today, it is all possible thanks to the cutting-edge ceramide technology of CERAFLUX PLUS

### WHY CERAMIDES?

Ceramides are a particular kind of lipid that play a primary role in the hair's health. Ceramides are a structural element of the cuticle, the hair's external coating, which is made of scale-like, flattened cells. Ceramides compact the cuticle allowing it to protect the hair's inner core from external aggressive agents: for healthy, bright, strong and flexible hair. Loss of ceramides can occur due to a number of reasons, and it is absolutely essential to supplement ceramides, especially when dealing with a sensitive cuticle.

### **CERAFLUX PLUS**

- is a bioidentical lipidic concentrate.
- Its composition emulates that of lipids normally found in the hair's cuticle.
- Only a bioidentical formula is capable of supplementing active ingredients in the right quantity and quality for the best cosmetic results.
- Is made with three different kinds of ceramides: CERAMIDE 1, 3 and 6 II, blended with fatty acids, phytosphingosine and cholesterol from vegetable sources in order to perfectly mimic the lipids naturally found in the hair.

Prior to coloring: ceramides repair sensitive areas of the hair.

**Result:** a balanced hair surface where color can spread evenly.

During coloring, ceramides balance the loss of lipids.

Result: thicker, healthier hair

At the end of the coloring procedure, ceramides coat the hair.

**Result:** thick, bright and soft hair with an even and long-lasting color from roots to tips.