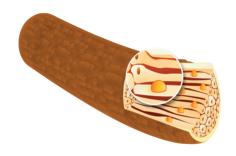

### WHY CERAMIDES?

Ceramides are a particular kind of lipid that play a primary role in the hair's health. Ceramides are a structural element of the cuticle, the hair's external coating, which is made of scale-like, flattened cells. Ceramides compact the cuticle allowing it to protect the hair's inner core from external aggressive agents: for healthy, bright, strong and flexible hair. Loss of ceramides can occur due to a number of reasons, and it is absolutely essential to supplement ceramides, especially when dealing with a sensitive cuticle.

HEALTHY CUTICLE

DAMAGED CUTICLE

When the cuticle is not compacted, the scales are raised and thus the hair's inner core is more exposed. Hair becomes brittle, dull, difficult to comb and style and split hairs start appearing. Raised scales also result in greater friction in the hair, which further complicates things. The foregoing is defined as sensitive hair.