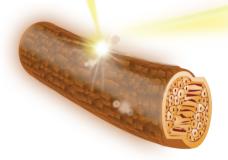

### **CERAFLUX PLUS**

- is a bioidentical lipidic concentrate.
- Its composition emulates that of lipids normally found in the hair's cuticle.
- Only a bioidentical formula is capable of supplementing active ingredients in the right quantity and quality for the best cosmetic results.
- Is made with three different kinds of ceramides: CERAMIDE 1, 3 and 6 II, blended with fatty acids, phytosphingosine and cholesterol from vegetable sources in order to perfectly mimic the lipids naturally found in the hair.

Prior to coloring: ceramides repair sensitive areas of the hair.

**Result:** a balanced hair surface where color can spread evenly.

During coloring, ceramides balance the loss of lipids.

Result: thicker, healthier hair

At the end of the coloring procedure, ceramides coat the hair.

**Result:** thick, bright and soft hair with an even and long-lasting color from roots to tips.