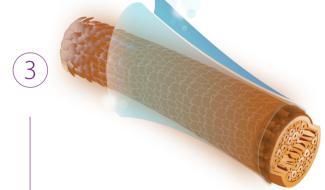

At the end of the coloring procedure, ceramides coat the hair.

**Result:** thick, bright and soft hair with an even and long-lasting color from roots to tips.

#### **OPTICAL DIFFUSION**

of the color outside the hair (the one we see).

A cuticle protected by ceramides offers the best optical refraction of light, which makes colors look brighter and livelier. Brightness is also enhanced by two active ingredients: