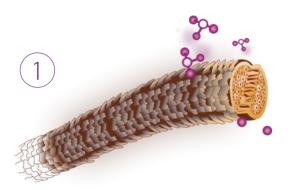

### WHY CERAMIDES?

Ceramides are a particular kind of lipid that play a primary role in the hair's health. Ceramides are a structural element of the cuticle, the hair's external coating, which is made of scale-like, flattened cells. Ceramides compact the cuticle allowing it to protect the hair's inner core from external aggressive agents: for healthy, bright, strong and flexible hair. Loss of ceramides can occur due to a number of reasons, and it is absolutely essential to supplement ceramides, especially when dealing with a sensitive cuticle.

### **CERAFLUX PLUS**

- is a bioidentical lipidic concentrate.
- Its composition emulates that of lipids normally found in the hair's cuticle.
- Only a bioidentical formula is capable of supplementing active ingredients in the right quantity and quality for the best cosmetic results.
- Is made with three different kinds of ceramides: CERAMIDE 1, 3 and 6 II, blended with fatty acids, phytosphingosine and cholesterol from vegetable sources in order to perfectly mimic the lipids naturally found in the hair.

Prior to coloring: ceramides repair sensitive areas of the hair.

**Result:** a balanced hair surface where color can spread evenly.

During coloring, ceramides balance the loss of lipids.

Result: thicker, healthier hair