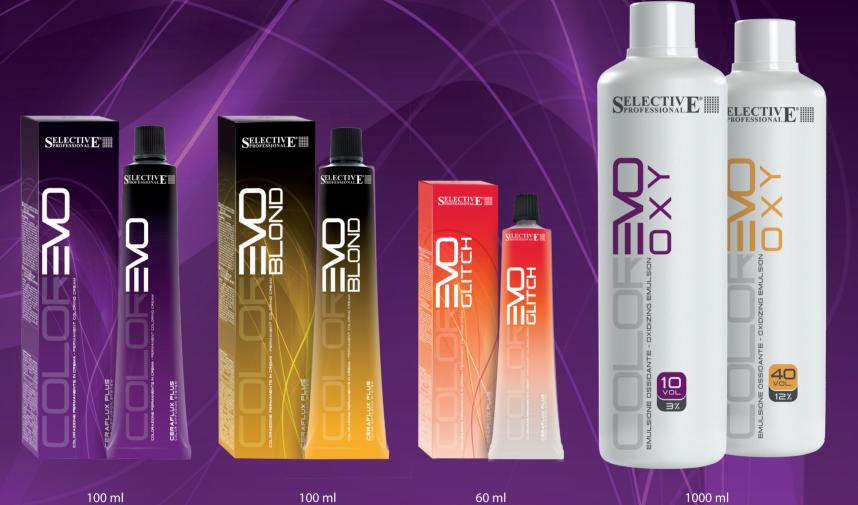

## COLOREVO

OXIDIZING EMULSIONS formulated for striking results when combined with COLOR**EVO** 

Pleasantly perfumed, when combined with COLOR**EVO** they offer:

- Perfect adherence of the mixture.
- Complete covering of white hair.
- Maximum brightness and long-lasting color.
- Perfect evolution of the bleaching action.
- Reduce the risk of irritation.

### **COLOREVO OXY** contains:

### Alpha-bisabolol,

A component of the essential oil obtained from the flowers of chamomile (Matricaria Recutita). Its soothing, alleviating, relaxing and anti-irritant effects guarantee the customer an absolutely comfortable service.