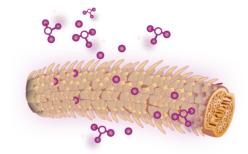

### WHY CERAMIDES?

Ceramides are a particular kind of lipid that play a primary role in the hair's health. Ceramides are a structural element of the cuticle, the hair's external coating, which is made of scale-like, flattened cells. Ceramides compact the cuticle allowing it to protect the hair's inner core from external aggressive agents: for healthy, bright, strong and flexible hair. Loss of ceramides can occur due to a number of reasons, and it is absolutely essential to supplement ceramides, especially when dealing with a sensitive cuticle.

HEALTHY CUTICLE

DAMAGED CUTICLE

When the cuticle is not compacted, the scales are raised and thus the hair's inner core is more exposed. Hair becomes brittle, dull, difficult to comb and style and split hairs start appearing. Raised scales also result in greater friction in the hair, which further complicates things. The foregoing is defined as sensitive hair.

### CAUSES BEHIND SENSITIVE HAIR:

Improper use of chemical treatments at the salon.

Exposure to the weather (sunlight, chlorine, saltwater and wind).

Aggressive action of hairdryer and irons.

Frequent brushing.