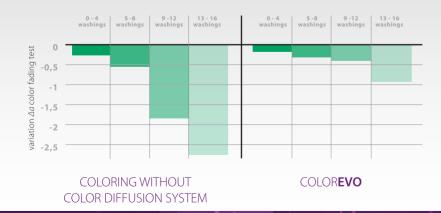

**Lipidic sunflower extract** protects the color from detergents, keeping it brighter for longer.

**Tests show that** COLOR**EVO highlights remain stable even after repeated washings**, better standing the test of time. The charts show color fading after repeated washings. The less they fluctuate away from 0, the greater color stability is. Standard colorings (the chart on the left) clearly show a greater fluctuations of the highlights compared to COLOREVO (the chart on the right).